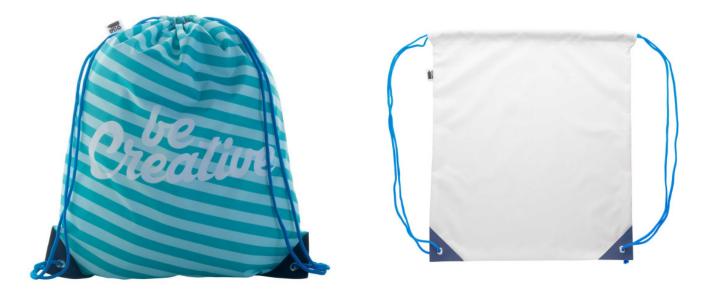

# **CREADRAW PLUS RPET CUSTOM DRAWSTRING BAG**

#### **Basic informations**

Material 1 weight: 190 g/m2 Size: 320×390×5 mm Bag load capacity: 15 kg Color: White Color: Blue

### Specification

Custom made drawstring bag with reinforced PU leather corners and matching colour strings, 190T RPET polyester. With all over sublimation printed graphics and distinctive RPET label. MOQ: 50 pcs.